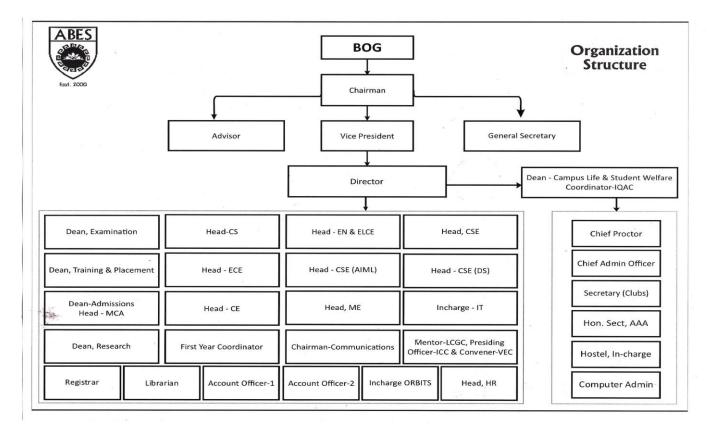

#### Governance

#### Members of Board

| S.NO. | NAME OF MEMBERS                                                                 | DESIGNATIONS<br>IN BOG | POSITION HELD                             | BY<br>OCCUPATION                |
|-------|---------------------------------------------------------------------------------|------------------------|-------------------------------------------|---------------------------------|
| 1     | SH. NEERAJ GOEL                                                                 | Chairman               | General Secretary<br>Society- SEE         | Engineer                        |
| 2     | SH.SACHIN GOEL                                                                  | Vice Chairman          | Society Nominated<br>Member               | Engineer                        |
| 3     | SH. SHASHWAT GOEL                                                               | Member                 | Joint Secretary Society-<br>SEE           | Engineer                        |
| 4     | SH. NARENDRA KUMAR                                                              | Member                 | Society Nominated<br>Member               | Industrialist                   |
| 5     | SH. SANDEEP KUMAR                                                               | Member                 | Society Nominated<br>Member               | Industrialist                   |
| 6     | SH. SATISH CHAND GOEL                                                           | Member                 | Society Nominated<br>Member               | Industrialist                   |
| 7     | Prof. Nirendra Dev<br>(Dr. A.P.J. Abdul Kalam<br>Technical University, Lucknow) | Member                 | Nominee of Affiliating<br>University      | Academician                     |
| 8     | DIRECTOR, DTE Kanpur                                                            | Member                 | Nominee of the State<br>Govt.             | Administrator &<br>Academician  |
| 9     | Sh. ABHAS KUMAR                                                                 | Member                 | Nominee as<br>Industrialist/Technologist  | Industrialist &<br>Technologist |
| 10    | MR. MOHIT MISHRA                                                                | Member                 | Faculty Representative (Asst. Professor)  | Academician                     |
| - 11  | Ms. NITIKA JAIN                                                                 | Member                 | Faculty Representative (Asst. Professor)  | Academician                     |
| 12    | SH. RAKESH KUMAR                                                                | Member                 | Parents Representative of Male Students   | Parent                          |
| 13    | SH. VANDANA MENDIRATTA                                                          | Member                 | Parents Representative<br>Female Students | Parent                          |
| 14    | Prof.(Dr.) DEVENDRA KUMAR<br>SHARMA                                             | Member<br>Secretary    | Director ABES EC                          | Academician                     |

#### Organizational Chart

- Student Feedback on Institutional Governance/Faculty
   Performance
  - a. After each semester each student fills online feedback form for the faculty who taught them.
  - b. The faculty is graded on scale of 1 to 5 for 1 each Attribute.
  - c. The data is compiled, analyzed and the faculty is briefed accordingly by Director/HOD's.
- Grievance Redressal mechanism for Faculty, staff and Students